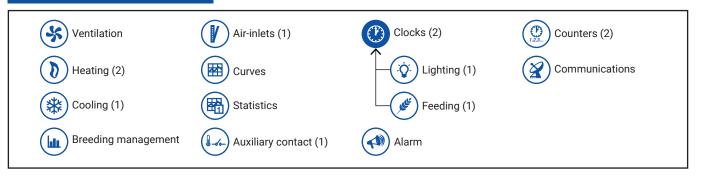

# CTI40 Climate controller with curves, static pressure and 6/15A

It allows to manage ventilation, heating, cooling, heating pads, alarm, timing, split ventilation, air inlets, curves, statistics /  $CO_{\gamma}$ , breeding management, humidity, static pressure, clocks and counters.

## CHARACTERISTICS

www.cticontrol.com CLIMATE CONTROLLERS | 17