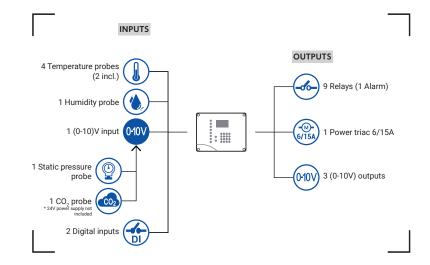

### **TECHNICAL SPECIFICATIONS**

| REFERENCE     | CTI40                                                                                                                      |
|---------------|----------------------------------------------------------------------------------------------------------------------------|
| INPUTS        | 4 Temperature probes (2 incl.) 1 Humidity probe 1 (0-10)V input 1 Static pressure probe / CO <sub>2</sub> 2 Digital inputs |
| OUTPUTS       | 9 Relays<br>3 (0-10V) outputs<br>1 Power output: 6A / 15A                                                                  |
| VOLTAGE       | 230 V - 50/60 Hz                                                                                                           |
| MEASURES      | 235x185x100 mm                                                                                                             |
| IP PROTECTION | IP55                                                                                                                       |
| NORMATIVES    | 89/392/EEC - 73/336/EEC - 73/23/EEC                                                                                        |