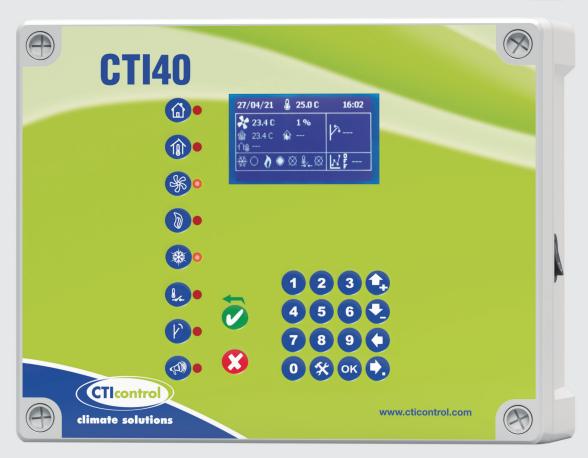

# CTI40 Climate controller with curves, static pressure and 6/15A

It allows to manage ventilation, heating, cooling, heating pads, alarm, timing, split ventilation, air inlets, curves, statistics /  $CO_{\gamma}$ , breeding management, humidity, static pressure, clocks and counters.

#### **CLIMATE CONTROL**

- · Screen to display charts and all the functions.
- · It has up to 6 ventilation stages.
- It has up to 6 programmable temperature curves.
- It controls 1 group of air inlets of air inlets and 1 group of curtains.
- It includes an auxiliary relay to control heating or cooling.
- Built-in split ventilation system (for 2 fans or 2 group of fans).
- 0-10 V outputs to control a power stage or a frequency adjuster.
- It has statistics, breeding management and USB input.
- It measures the inside and outside temperature, humidity and static pressure / CO<sub>2</sub>.
- Power triac available in: 6A / 15A